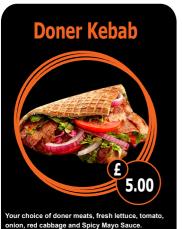

## **Doner GYM Box**

Your choice of doner meats, fresh lettuce, tomato, onion, red cabbage.

CHICKEN

BEEF

474 KCAL 535 KCAL 505 KCAL

DONER KEBAB 5.00