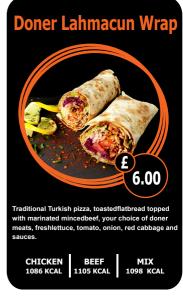

Served in our handmade, wholemeal toasted





**CHOOSE YOUR MEAT CHICKEN | BEEF | MIX** 

CHICKEN

1005 KCAL

ADD EXTRA MEAT + 1.50

# **DONER BOXES**

BEEF

1067 KCAL

MIX

# **Doner Box With Fries**

Your choice of doner meats with fries.

CHICKEN BEEF MIX 754 KCAL 815 KCAL 784 KCAL

## **Doner GYM Box**

Your choice of doner meats, fresh lettuce, tomato, onion, red cabbage.

CHICKEN

BEEF

474 KCAL 535 KCAL 505 KCAL

DONER KEBAB 5.00

## **Doner Box With Fries & Cheese**

Your choice of doner meats with fries. melted cheese sauce.

CHICKEN

BEEF

MIX 792 KCAL 853 KCAL 822 KCAL

# **Doner Box With Fries & Salad**

Your choice of doner meats, fresh lettuce, tomato, onion, red cabbage and fries.

> CHICKEN 771 KCAL

831 KCAL 801 KCAL

MIX

# **Doner Protein Box**

Your choice of doner meats. Meat Only.

CHICKEN

BEEF

698 KCAL 710 K