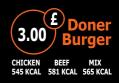

# **DONER BOXES**

BEEF

1067 KCAL

MIX

Served in our handmade, wholemeal toasted

**CHOOSE YOUR MEAT CHICKEN | BEEF | MIX** 

CHICKEN

1005 KCAL

ADD EXTRA MEAT + 1.50