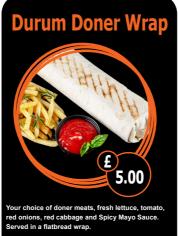

Served in our handmade, wholemeal toasted





**CHOOSE YOUR MEAT CHICKEN | BEEF | MIX** 

CHICKEN

1005 KCAL

ADD EXTRA MEAT + 1.50

# **DONER BOXES**

BEEF

1067 KCAL

MIX

# **Doner Box With Fries**

Your choice of doner meats with fries.

CHICKEN BEEF MIX 754 KCAL 815 KCAL 784 KCAL

## **Doner GYM Box**

Your choice of doner meats, fresh lettuce, tomato, onion, red cabbage.

CHICKEN

BEEF

474 KCAL 535 KCAL 505 KCAL

DONER KEBAB 5.00

## **Doner Box With Fries & Cheese**

Your choice of doner meats with fries. melted cheese sauce.

CHICKEN

BEEF

MIX 792 KCAL 853 KCAL 822 KCAL

# **Doner Box With Fries & Salad**

Your choice of doner meats, fresh lettuce, tomato, onion, red cabbage and fries.

> CHICKEN 771 KCAL

831 KCAL 801 KCAL

MIX

# **Doner Protein Box**

Your choice of doner meats. Meat Only.

CHICKEN

BEEF

698 KCAL 710